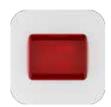

## REMOTE INDICATOR

Remote alarm indicator features high-brightness LED technology with 180 ° of visibility.

The remote indicator is used when the fire / smoke detector is mounted in a hidden or non-visible location, for example in closed rooms. It is recommended that the remote indicator be installed at the entrance of these locations, preferably in elevated viewpoint, in order to be visible afar.