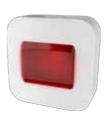

## REMOTE INDICATOR

Remote alarm indicator features high-brightness LED technology with 180 ° of visibility.

The remote indicator is used when the fire / smoke detector is mounted in a hidden or non-visible location, for example in closed rooms. It is recommended that the remote indicator be installed at the entrance of these locations, preferably in elevated viewpoint, in order to be visible afar.